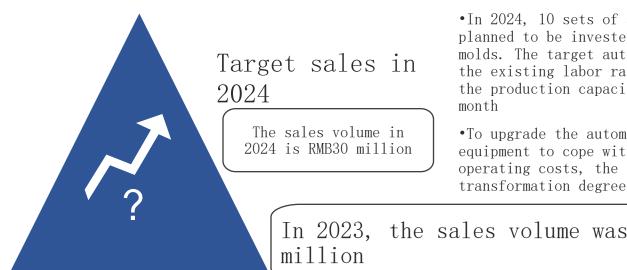

#### Future Planning

Put the equipment into automatic transformation

- •In 2024, 10 sets of automation equipment are planned to be invested to update old machines and molds. The target automaton equipment will replace the existing labor rate by more than 50%, so that the production capacity can reach 13,000K/PCS per
- •To upgrade the automation degree of existing equipment to cope with the increasing pressure of operating costs, the target of automation transformation degree is 80% in 2024

In 2023, the sales volume was RMB20