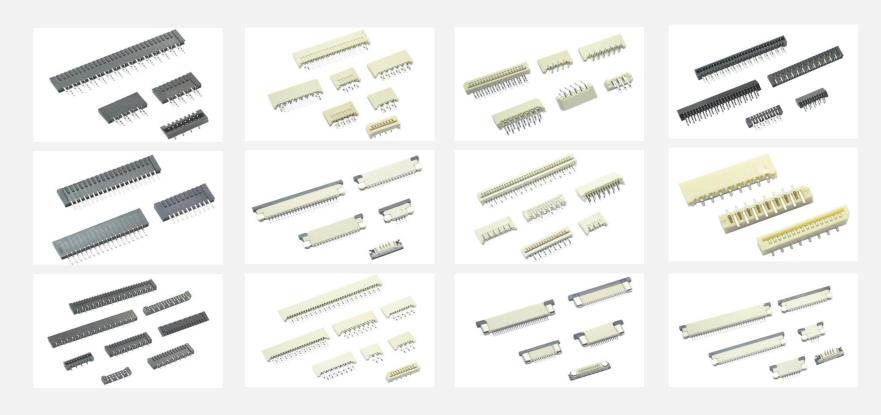

#### Pin Header Series

### Female Header Series

#### Box Header Series

### Ejector Header Series