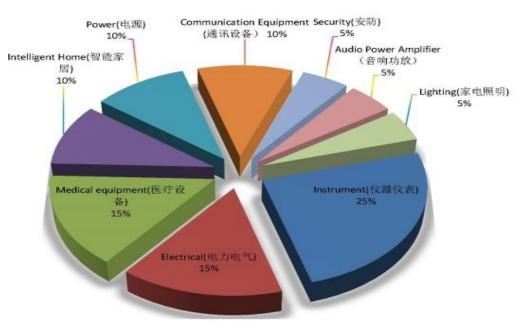

# Application Field

| Instrument(仪器仪表)              | 25% |
|-------------------------------|-----|
| Electrical(电力电气)              | 15% |
| Medical equipment(医疗设备)       | 15% |
| Intelligent Home(智能家居)        | 10% |
| Power (电源)                    | 10% |
| Communication Equipment(通讯设备) | 10% |
| Security(安防)                  | 5%  |
| Audio Power Amplifier (音响功放)  | 5%  |
| Lighting(家电照明)                | 5%  |