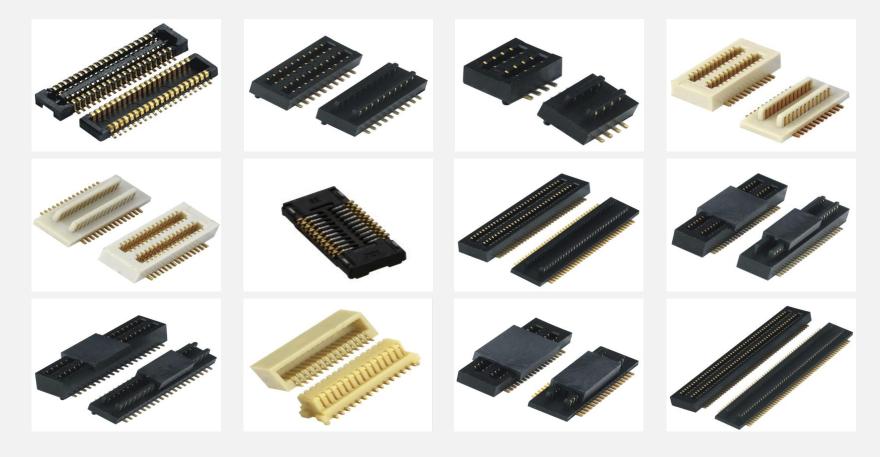

#### FPC Socket

# RJ network port

## **USB** Connector

# Wafer

# Board to Board (BTB)